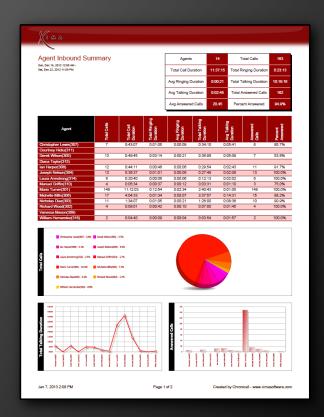

o fill out "forms" over the phone
- Application prompts caller with questions and awaits response before proceeding
- All verbal responses are consolidated into a single voice file which is stored in a designated ShoreTel VoiceMail box
- Software only Application loaded onto ShoreTel Director or DVS servers





### **ShoreTel Voice Forms IVR**

#### Examples

- Subscription Refill Application
  - Callers respond one by one to questions when prompted
  - All answers are consolidated into a single voice file which is stored in a ShoreTel Voicemail box
  - Administrators later retrieve and fulfill medicine refill requests
- Product Ordering Application
  - Callers specify product model, billing, and other information
  - Order Administrators later retrieve orders to fulfill

























Online Web Demo – 1<sup>st</sup> week in March Email for registration: Xima@intelesysone.com