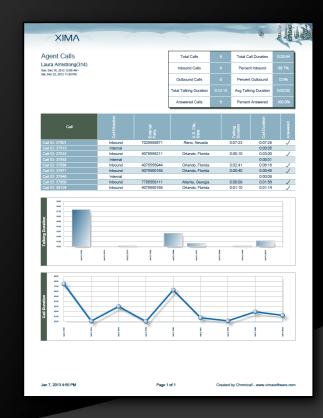

fill out "forms" over the phone
- Application prompts caller with questions and awaits response before proceeding
- All verbal responses are consolidated into a single voice file which is stored in a designated ShoreTel VoiceMail box
- Software only Application loaded onto ShoreTel Director or DVS servers





### **ShoreTel Voice Forms IVR**

#### Examples

- Subscription Refill Application
  - Callers respond one by one to questions when prompted
  - All answers are consolidated into a single voice file which is stored in a ShoreTel Voicemail box
  - Administrators later retrieve and fulfill medicine refill requests
- Product Ordering Application
  - Callers specify product model, billing, and other information
  - Order Administrators later retrieve orders to fulfill

























Online Web Demo – 1<sup>st</sup> week in March Email for registration: Xima@intelesysone.com