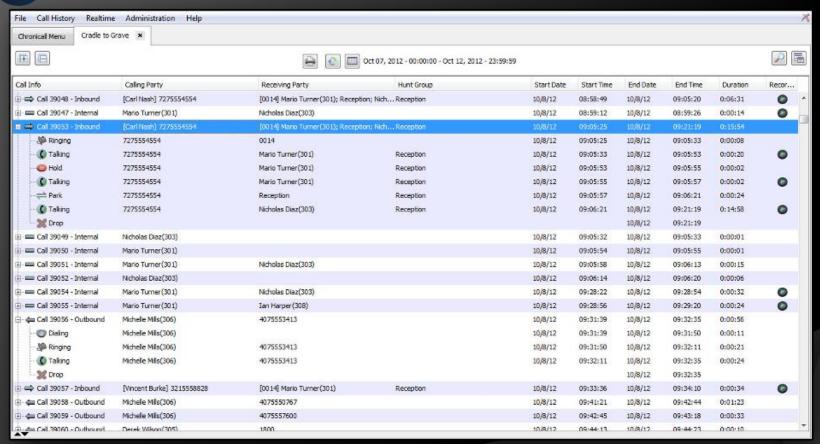

lers to fill out "forms" over the phone
- Application prompts caller with questions and awaits response before proceeding
- All verbal responses are consolidated into a single voice file which is stored in a designated ShoreTel VoiceMail box
- Software only Application loaded onto ShoreTel Director or DVS servers





### **ShoreTel Voice Forms IVR**

#### Examples

- Subscription Refill Application
  - Callers respond one by one to questions when prompted
  - All answers are consolidated into a single voice file which is stored in a ShoreTel Voicemail box
  - Administrators later retrieve and fulfill medicine refill requests
- Product Ordering Application
  - Callers specify product model, billing, and other information
  - Order Administrators later retrieve orders to fulfill

























Online Web Demo – 1<sup>st</sup> week in March Email for registration: Xima@intelesysone.com